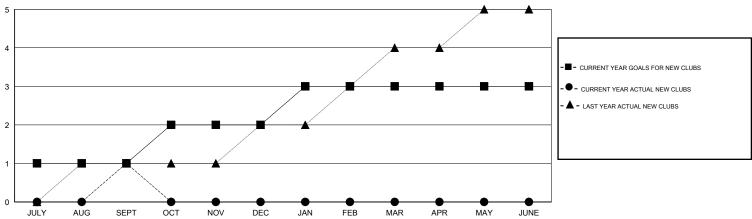

## GOALS AND ACTUAL NEW CLUBS CUMULATIVE

## GMT: HAL GRIFFIN LOCATION TEXAS

|               |                  | Clubs             | Members               |                  |               |                    |                                     |                    |
|---------------|------------------|-------------------|-----------------------|------------------|---------------|--------------------|-------------------------------------|--------------------|
|               | RESUL            | LTS FOR 2014-2015 | RESULTS FOR 2014-2015 |                  |               |                    |                                     |                    |
| QUARTER       | NEW CLUB<br>GOAL | NEW CLUBS         | DROPPED<br>CLUBS      | NET<br>GAIN/LOSS | QUARTER       | NEW MEMBER<br>GOAL | CHARTER AND<br>NEW MEMBERS<br>ADDED | DROPPED<br>MEMBERS |
| JULY/AUG/SEPT | 1                | 1                 | 0                     | 1                | JULY/AUG/SEPT | 30                 | 77                                  | 72                 |
| OCT/NOV/DEC   | 1                | 0                 | 0                     | 0                | OCT/NOV/DEC   | 30                 | 0                                   | 0                  |
| JAN/FEB/MAR   | 1                | 0                 | 0                     | 0                | JAN/FEB/MAR   | 30                 | 0                                   | 0                  |
| APR/MAY/JUNE  | 0                | 0                 | 0                     | 0                | APR/MAY/JUNE  | -15                | 0                                   | 0                  |