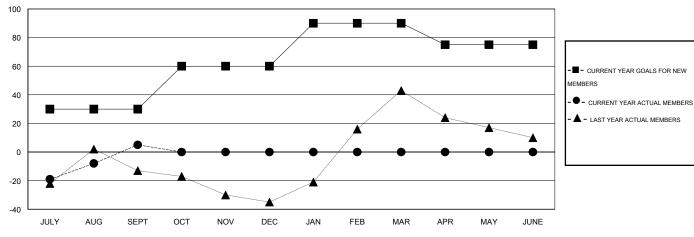

## GOALS AND ACTUAL MEMBERS CUMULATIVE

| DROPPED CLUBS: 0 |    | 26 CLUBS OF 57 ADDED 1 OR MORE | GENDER DISTRIBUTION   |                                |     |
|------------------|----|--------------------------------|-----------------------|--------------------------------|-----|
|                  |    | NEW MEMBERS                    | MALE<br>FEMALE        | 1,141 (68.78%)<br>518 (31.22%) |     |
| DROPPED MEMBERS  |    |                                | FEWALE                | 010 (01.2270)                  |     |
| DECEASED         | 4  | CLICK HERE FOR HEALTH          | FAMILY LINUT MEMBERS  |                                | 231 |
| CLUB CANCELLED   | 0  | ASSESSMENT DATA                | FAMILY UNIT MEMBERS   |                                | 115 |
| OTHER            | 68 |                                | HEAD OF HOUSEHOLD     |                                | 116 |
| TOTAL            | 72 |                                | NON-HEAD OF HOUSEHOLD |                                |     |

## GMT: HAL GRIFFIN LOCATION TEXAS

|               |                  | Clubs             | Members               |                  |               |                    |                                     |                    |
|---------------|------------------|-------------------|-----------------------|------------------|---------------|--------------------|-------------------------------------|--------------------|
|               | RESUL            | LTS FOR 2014-2015 | RESULTS FOR 2014-2015 |                  |               |                    |                                     |                    |
| QUARTER       | NEW CLUB<br>GOAL | NEW CLUBS         | DROPPED<br>CLUBS      | NET<br>GAIN/LOSS | QUARTER       | NEW MEMBER<br>GOAL | CHARTER AND<br>NEW MEMBERS<br>ADDED | DROPPED<br>MEMBERS |
| JULY/AUG/SEPT | 1                | 1                 | 0                     | 1                | JULY/AUG/SEPT | 30                 | 77                                  | 72                 |
| OCT/NOV/DEC   | 1                | 0                 | 0                     | 0                | OCT/NOV/DEC   | 30                 | 0                                   | 0                  |
| JAN/FEB/MAR   | 1                | 0                 | 0                     | 0                | JAN/FEB/MAR   | 30                 | 0                                   | 0                  |
| APR/MAY/JUNE  | 0                | 0                 | 0                     | 0                | APR/MAY/JUNE  | -15                | 0                                   | 0                  |